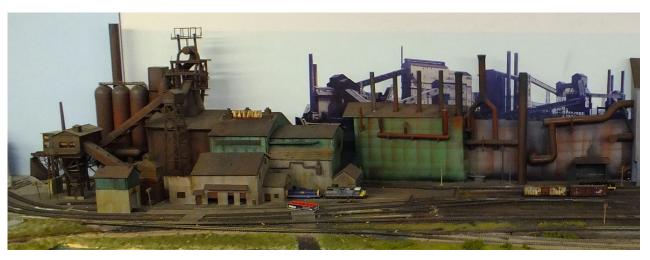

N Scale layout 19 ft. x 17 ft. Raspberry PI control , shelf type layout point to point with loop at each end. Featuring a Steel Mill