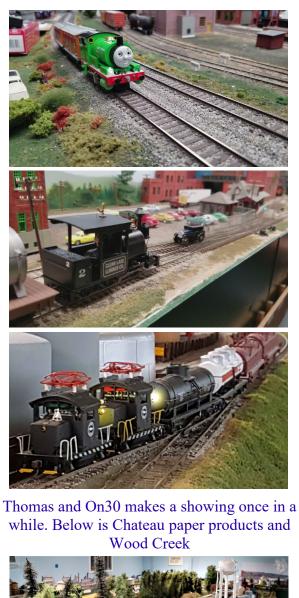

## The Elkhart Model Railroad Club

Since 1950

HO and N scales layouts

Annual Train Show

Experience the

Elkhart & Western

HO scale layout 24 ft. x 45 ft. featuring lots of hand built structures , hand laid track and turnouts , DCC Digitrax, monthly Ops sessions. Clinics. Tuesday work nights. Members have access to the club 24/7