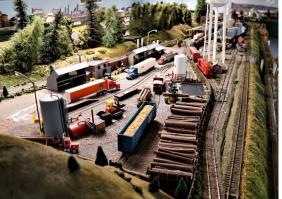

## The Elkhart Model Railroad Club

Since 1950

HO and N scales layouts

Annual Train Show

Experience the

Elkhart & Western

HO scale layout 24 ft. x 45 ft. featuring lots of hand built structures , hand laid track and turnouts , DCC Digitrax, monthly Ops sessions. Clinics. Tuesday work nights. Members have access to the club 24/7