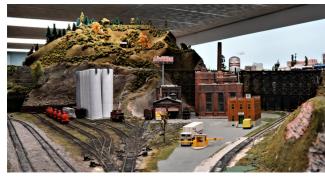

## The Elkhart Model Railroad Club

Since 1950

HO and N scales layouts

Annual Train Show

Experience the

Elkhart & Western

HO scale layout 24 ft. x 45 ft. featuring lots of hand built structures , hand laid track and turnouts , DCC Digitrax, monthly Ops sessions. Clinics. Tuesday work nights. Members have access to the club 24/7