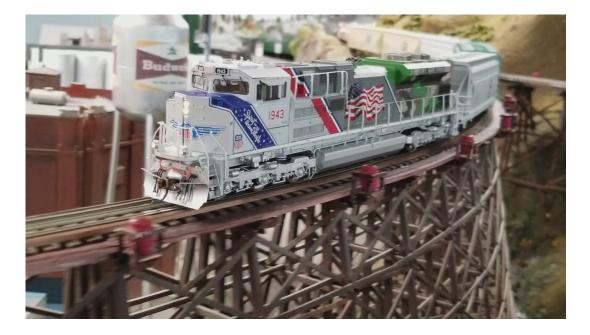

## The Elkhart Model Railroad Club

Since 1950

HO and N scales layouts

Annual Train Show

Experience the

Elkhart & Western

HO scale layout 24 ft. x 45 ft. featuring lots of hand built structures , hand laid track and turnouts , DCC Digitrax, monthly Ops sessions. Clinics. Tuesday work nights. Members have access to the club 24/7