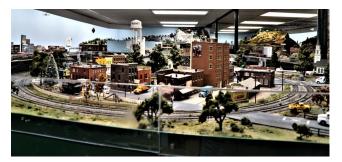

## The Elkhart Model Railroad Club

Since 1950

HO and N scales layouts

Annual Train Show

Experience the

Elkhart & Western

HO scale layout 24 ft. x 45 ft. featuring lots of hand built structures , hand laid track and turnouts , DCC Digitrax, monthly Ops sessions. Clinics. Tuesday work nights. Members have access to the club 24/7