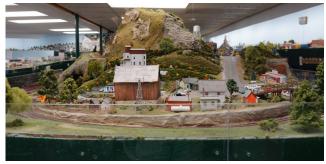

N Scale layout 19 ft. x 17 ft. Raspberry PI control , shelf type layout point to point with loop at each end. Featuring a Steel Mill